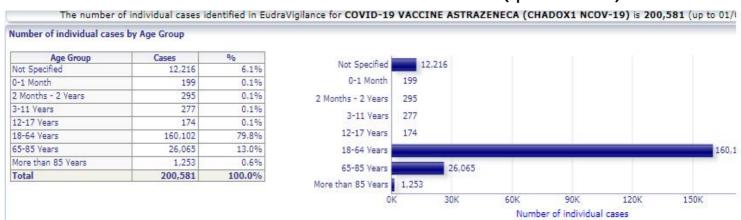

The number of individual cases identified in <u>EudraVigilance</u> for COVID-19 VACCINE ASTRAZENECA (CHADOX1 NCOV-19) is **200,581** (up to 01/05/2021)

SOURCE: EUROPEAN DATABASE OF DRUGS ADVERSE REACTIONS http://www.adrreports.eu/en/index.html