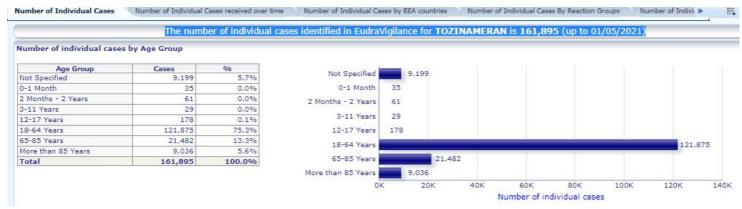

## EudraVigilance - European database of suspected adverse drug reaction reports

The number of individual cases identified in EudraVigilance for Pfizer-Biontech TOZINAMERAN is 161,895 (up to 01/05/2021)

## TOTAL ADVERSE REACTIONS FOR PFIZER-BIONTECH: 161,895 (up to 01/05/2021)