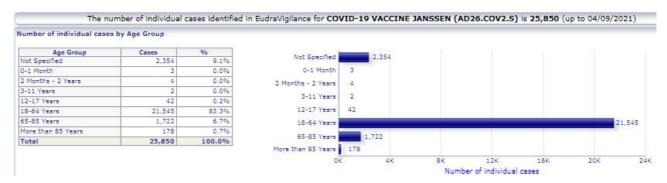

The number of individual cases identified in EudraVigilance for COVID-19 J&J JANSSEN (*AD26.COV2.S*) is **25,850 (up to 04/09/2021)**.

**Source:** European Database of suspected adverse drug reaction reports <a href="http://www.adrreports.eu/en/index.html">http://www.adrreports.eu/en/index.html</a>